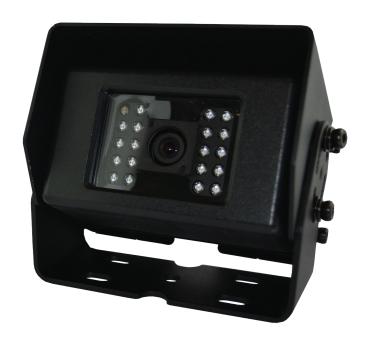

# SVS200HDC Ultra Heavy Duty Square Camera

### **Features**

- CCD 17 IR LED Colour Camera
- Heavy Duty Protective Housing
- Waterproof IP69K
- Light control by Ambiance Luminance
- Extra-wide Field of View
- 12V DC
- Nitrogen Gas filled
- Automatic Heating
- Normal/Mirror Image Switching (Patent Listed)
- Vandal Resistance
- Built in Microphone